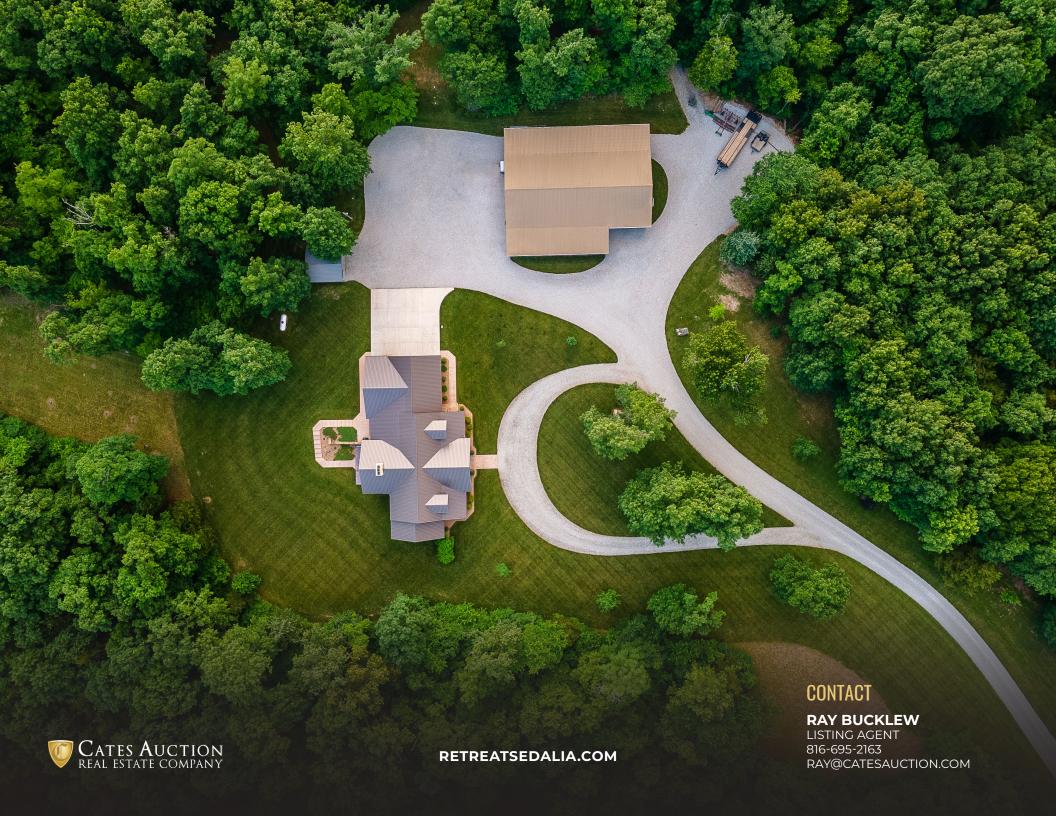

## SEEING IS BELIEVING

This tucked-away treasure is sure to impress any outdoorsman and even the most discerning home buyer.

Located near the center of this 76-acre property, the secluded lodge-style retreat is not visible from the road. Ample wood, natural stone and brick combine to create an elegant private manor ambience that's both tranquil and captivating. High end finishes throughout only make this amenity rich estate even more desirable.

- 5,000± SF of living area.
- The 20' lodge ceiling runs from the front porch through the foyer and great room and extends out over the 40'x10' concrete deck on the rear of the home.

FORM & FUNCTION RULE HERE

- The 80'x40' outbuilding contains living quarters, RV storage & a shop/tractor garage.
- A 1,118 SF three-car garage.

| Destination | Drive Time                              |
|-------------|-----------------------------------------|
| КСМО        | 1 hr 12 mins                            |
| Columbia    | 54 mins                                 |
| STL         | 2 hr 21 mins                            |
| Jeff City   | 57 mins                                 |
| Ozarks      | 1 hr 8 mins                             |
| Chicago     | 7 hr 28 mins   Flight Time 1 hr 35 mins |
|             |                                         |