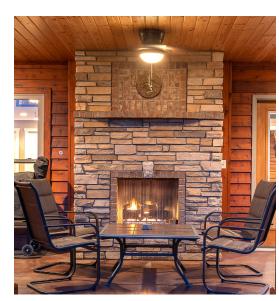

- Handmade Douglas fir, oak-pinned structural trusses lend scale and beauty to the home.
- The kitchen showcases custom cabinets with stainless steel appliances & walk-in pantry.
- The media room includes an 80" screen, surround sound system & theater seating.
- The great room showcases a floor-to-ceiling stone fireplace & holds access to a back 40'x10' deck.
- The master bedroom features a master bath with a Jason aerated soaker tub.
- The game room's open floor plan accommodates a rustic bar and full kitchen.