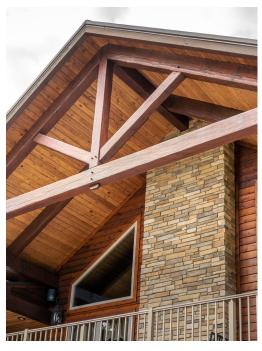

- Handmade Douglas fir, oak-pinned structural trusses lend scale and beauty to the home.
- The kitchen showcases custom cabinets with stainless steel appliances & walk-in pantry.
- The media room includes an 80" screen, surround sound system & theater seating.
- The great room showcases a floor-to-ceiling stone fireplace & holds access to a back 40'x10' deck.
- The master bedroom features a master bath with a Jason aerated soaker tub.
- The game room's open floor plan accommodates a rustic bar and full kitchen.