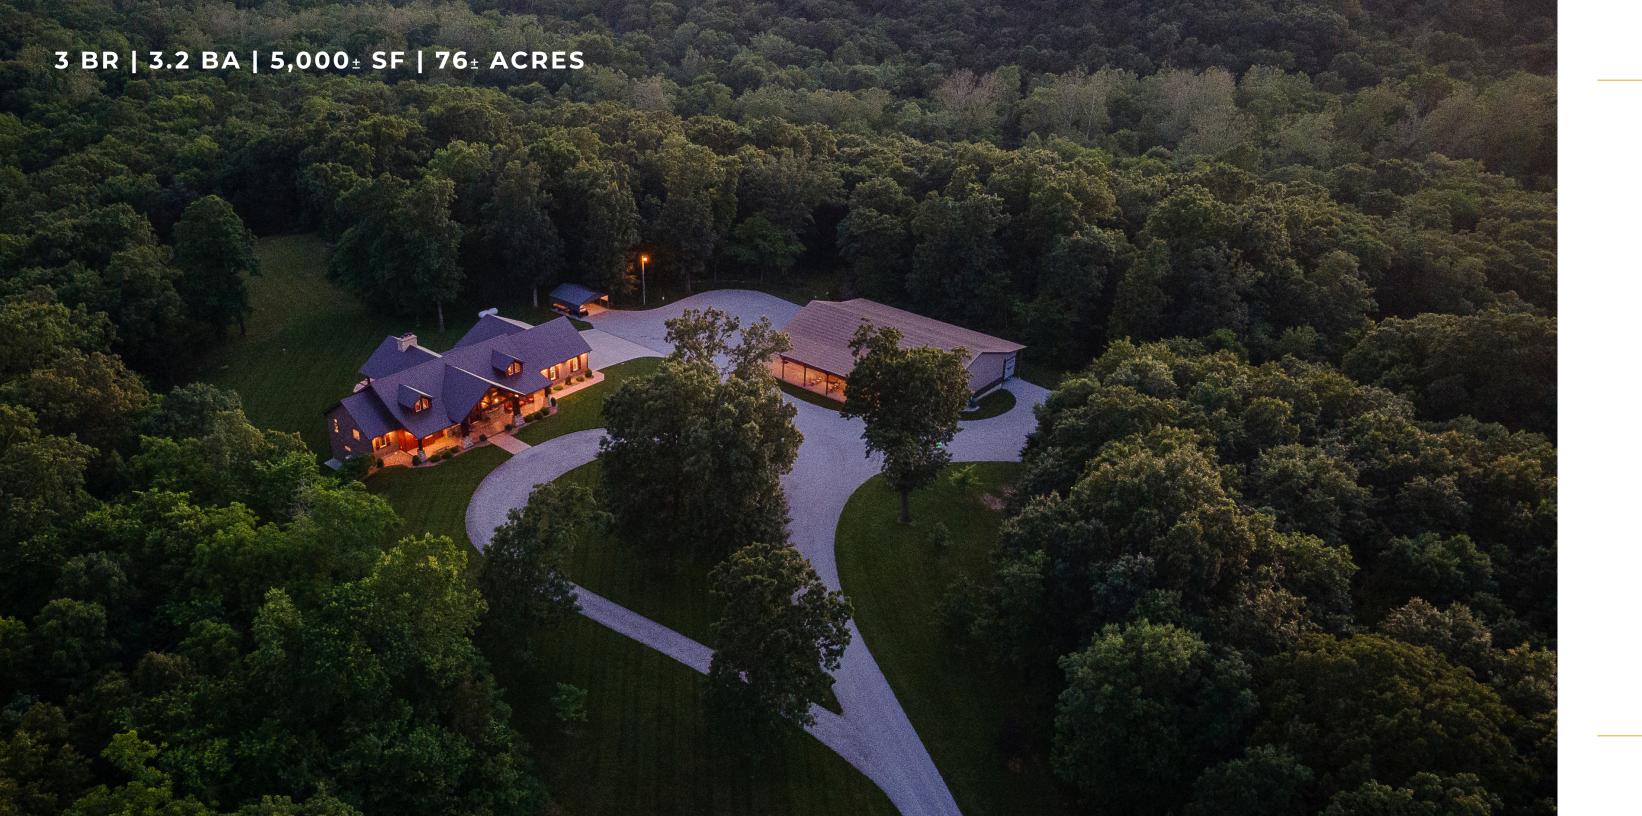

## SEEING IS BELIEVING

This tucked-away treasure is sure to impress any outdoorsman and even the most discerning home buyer.

Located near the center of this 76-acre property, the secluded lodge-style retreat is not visible from the road. Ample wood, natural stone and brick combine to create an elegant private manor ambience that's both tranquil and captivating. High end finishes throughout only make this amenity rich estate even more desirable.

- 5,000± SF of living area.
- The 20' lodge ceiling runs from the front porch through the foyer and great room and extends out over the 40'x10' concrete deck on the rear of the home.

FORM & FUNCTION RULE HERE

- The 80'x40' outbuilding contains living quarters, RV storage & a shop/tractor garage.
- A 1,118 SF three-car garage.

| Destination | Drive Time                              |
|-------------|-----------------------------------------|
| КСМО        | 1 hr 12 mins                            |
| Columbia    | 54 mins                                 |
| STL         | 2 hr 21 mins                            |
| Jeff City   | 57 mins                                 |
| Ozarks      | 1 hr 8 mins                             |
| Chicago     | 7 hr 28 mins   Flight Time 1 hr 35 mins |
|             |                                         |