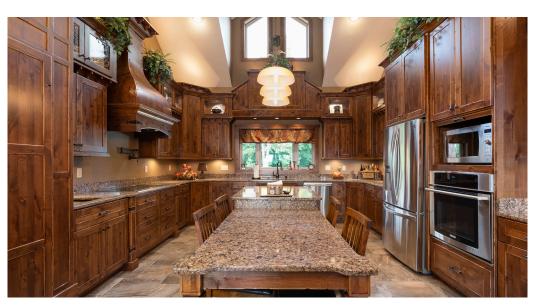

- Handmade Douglas fir, oak-pinned structural trusses lend scale and beauty to the home.
- The kitchen showcases custom cabinets with stainless steel appliances & walk-in pantry.
- The media room includes an 80" screen, surround sound system & theater seating.
- The great room showcases a floor-to-ceiling stone fireplace & holds access to a back 40'x10' deck.
- The master bedroom features a master bath with a Jason aerated soaker tub.
- The game room's open floor plan accommodates a rustic bar and full kitchen.