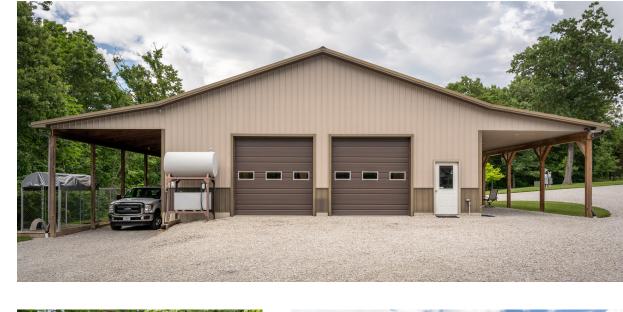

- The 80'x40' outbuilding contains living quarters, RV storage & a shop/tractor garage.
- A 1,118 SF three-car garage.

| Destination | Drive Time                              |
|-------------|-----------------------------------------|
| КСМО        | 1 hr 12 mins                            |
| Columbia    | 54 mins                                 |
| STL         | 2 hr 21 mins                            |
| Jeff City   | 57 mins                                 |
| Ozarks      | 1 hr 8 mins                             |
| Chicago     | 7 hr 28 mins   Flight Time 1 hr 35 mins |
|             |                                         |