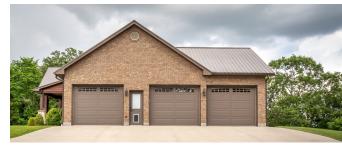

- The 80'x40' outbuilding contains living quarters, RV storage & a shop/tractor garage.
- A 1,118 SF three-car garage.

| Destination | Drive Time                              |
|-------------|-----------------------------------------|
| КСМО        | 1 hr 12 mins                            |
| Columbia    | 54 mins                                 |
| STL         | 2 hr 21 mins                            |
| Jeff City   | 57 mins                                 |
| Ozarks      | 1 hr 8 mins                             |
| Chicago     | 7 hr 28 mins   Flight Time 1 hr 35 mins |
|             |                                         |