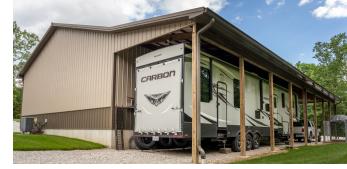

- The 80'x40' outbuilding contains living quarters, RV storage & a shop/tractor garage.
- A 1,118 SF three-car garage.

| Destination | Drive Time                              |
|-------------|-----------------------------------------|
| КСМО        | 1 hr 12 mins                            |
| Columbia    | 54 mins                                 |
| STL         | 2 hr 21 mins                            |
| Jeff City   | 57 mins                                 |
| Ozarks      | 1 hr 8 mins                             |
| Chicago     | 7 hr 28 mins   Flight Time 1 hr 35 mins |
|             |                                         |