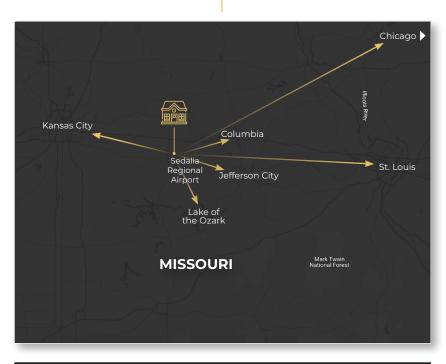

- The 80'x40' outbuilding contains living quarters, RV storage & a shop/tractor garage.
- A 1,118 SF three-car garage.

| Destination | Drive Time                              |
|-------------|-----------------------------------------|
| КСМО        | 1 hr 12 mins                            |
| Columbia    | 54 mins                                 |
| STL         | 2 hr 21 mins                            |
| Jeff City   | 57 mins                                 |
| Ozarks      | 1 hr 8 mins                             |
| Chicago     | 7 hr 28 mins   Flight Time 1 hr 35 mins |
|             |                                         |