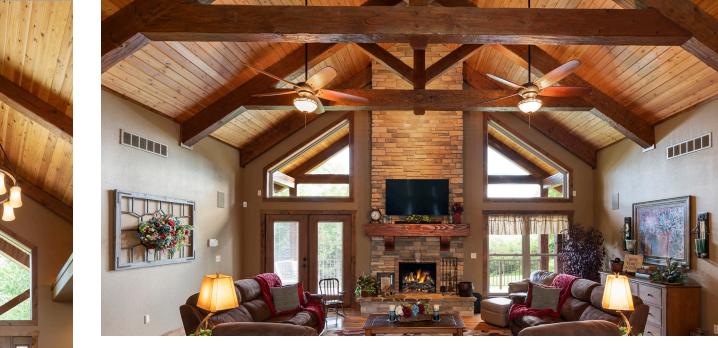

- 5,000± SF of living area.
- The 20' lodge ceiling runs from the front porch through the foyer and great room and extends out over the 40'x10' concrete deck on the rear of the home.

FORM & FUNCTION RULE HERE

- Handmade Douglas fir, oak-pinned structural trusses lend scale and beauty to the home.
- The kitchen showcases custom cabinets with stainless steel appliances & walk-in pantry.
- The media room includes an 80" screen, surround sound system & theater seating.
- The great room showcases a floor-to-ceiling stone fireplace & holds access to a back 40'x10' deck.
- The master bedroom features a master bath with a Jason aerated soaker tub.
- The game room's open floor plan accommodates a rustic bar and full kitchen.