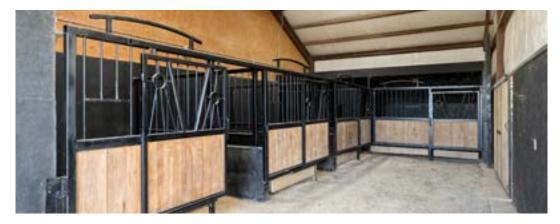

Great Room | Dramatic 2-storey stone wood burning fireplace | Wall of windows | Spectacular views

Lower Level | Open entertainment | Wet bar | Home theater | Gym| Golf simulator | Office | Lodge

Additional Spaces | Den | Hearth room | Dining room | Spacious Loft | Covered porch | Deck | Covered patio **Steel Outbuilding** | 8500 sf | Insulated | Clear span | Storage | Workshop | Pickleball court | 4-Horse stalls