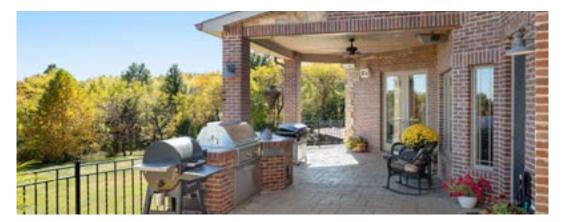

Great Room | Dramatic 2-storey stone wood burning fireplace | Wall of windows | Spectacular views

Lower Level | Open entertainment | Wet bar | Home theater | Gym| Golf simulator | Office | Lodge

Additional Spaces | Den | Hearth room | Dining room | Spacious Loft | Covered porch | Deck | Covered patio **Steel Outbuilding** | 8500 sf | Insulated | Clear span | Storage | Workshop | Pickleball court | 4-Horse stalls