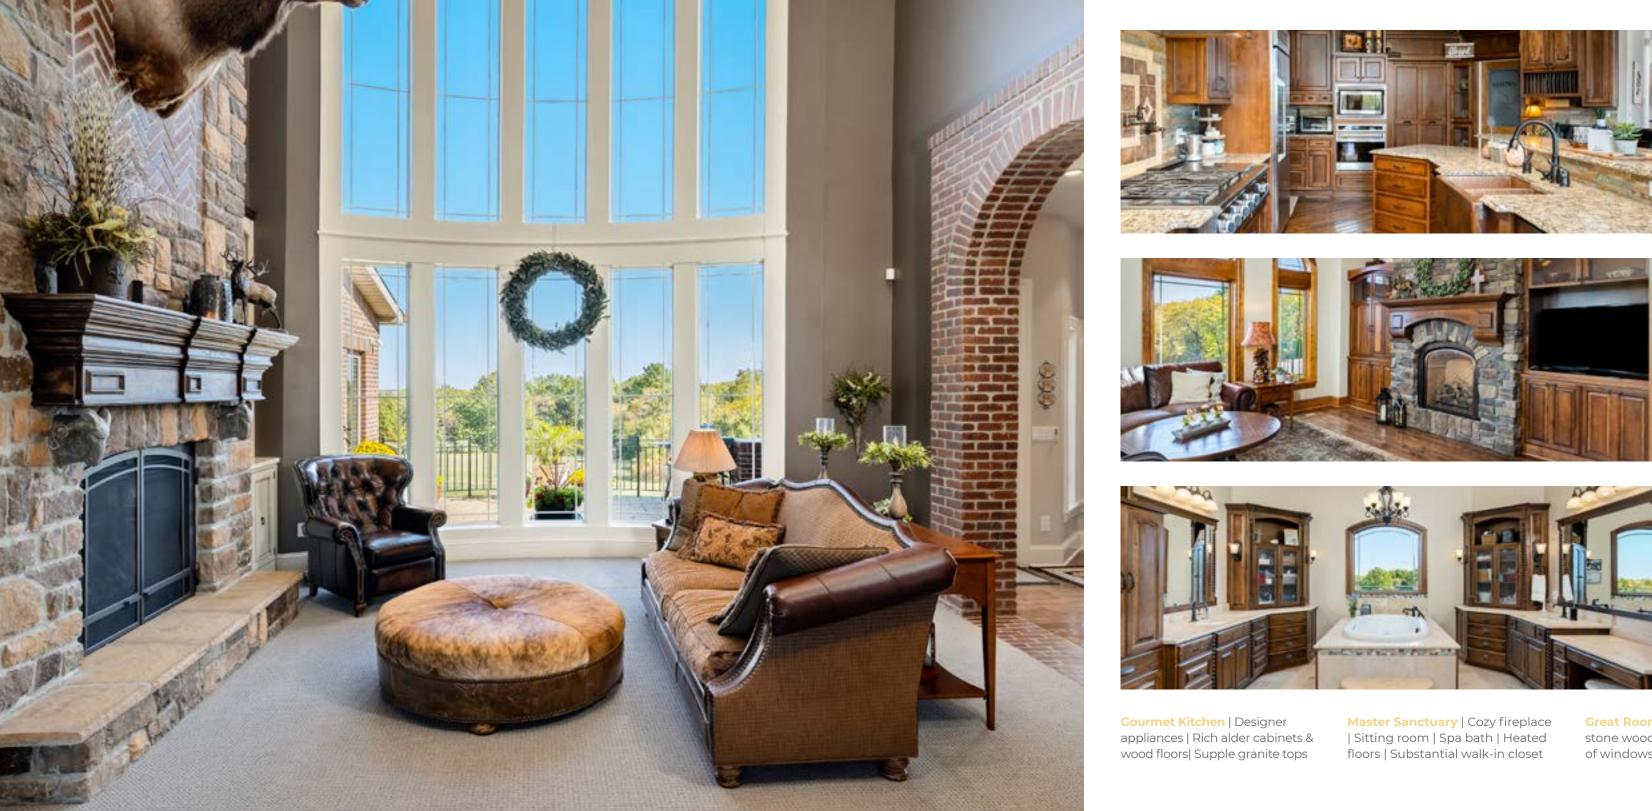

Great Room | Dramatic 2-storey stone wood burning fireplace | Wall of windows | Spectacular views

Lower Level | Open entertainment | Wet bar | Home theater | Gym| Golf simulator | Office | Lodge

Additional Spaces | Den | Hearth room | Dining room | Spacious Loft | Covered porch | Deck | Covered patio **Steel Outbuilding** | 8500 sf | Insulated | Clear span | Storage | Workshop | Pickleball court | 4-Horse stalls