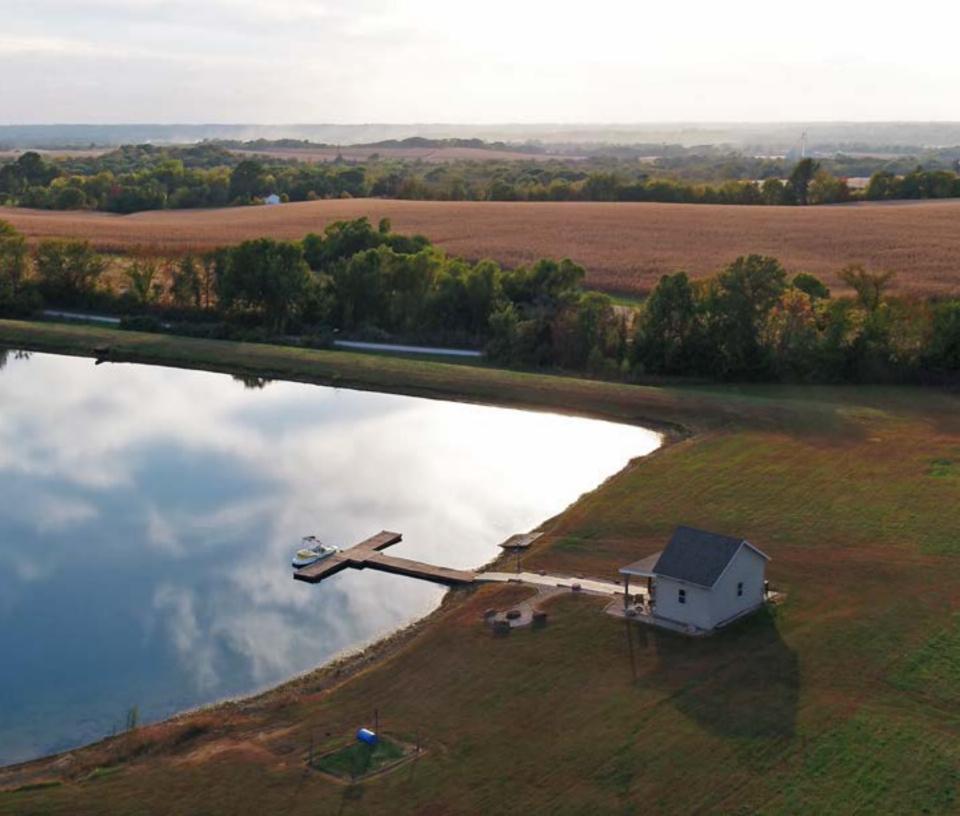

At the heart of this private estate is an impressive brick and stone residence that combines the perfect balance of luxurious and livable spaces along with a steel, clear span outbuilding offering ample storage, a workshop, horse stalls and a regulation pickle ball court. Beyond the buildings bask in the beauty of the rolling hills, green pastures, woodlands, 9-acre lake and more!

**Outdoor** | 73.89-acres | Rolling hills | Woodlands | Firepit | Sand volleyball |Hot tub | 9-Acre lake | Dock | Boat house