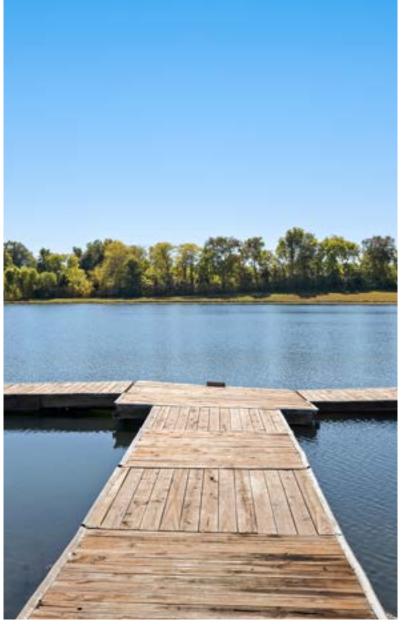

**Outdoor** | 73.89-acres | Rolling hills | Woodlands | Firepit | Sand volleyball |Hot tub | 9-Acre lake | Dock | Boat house