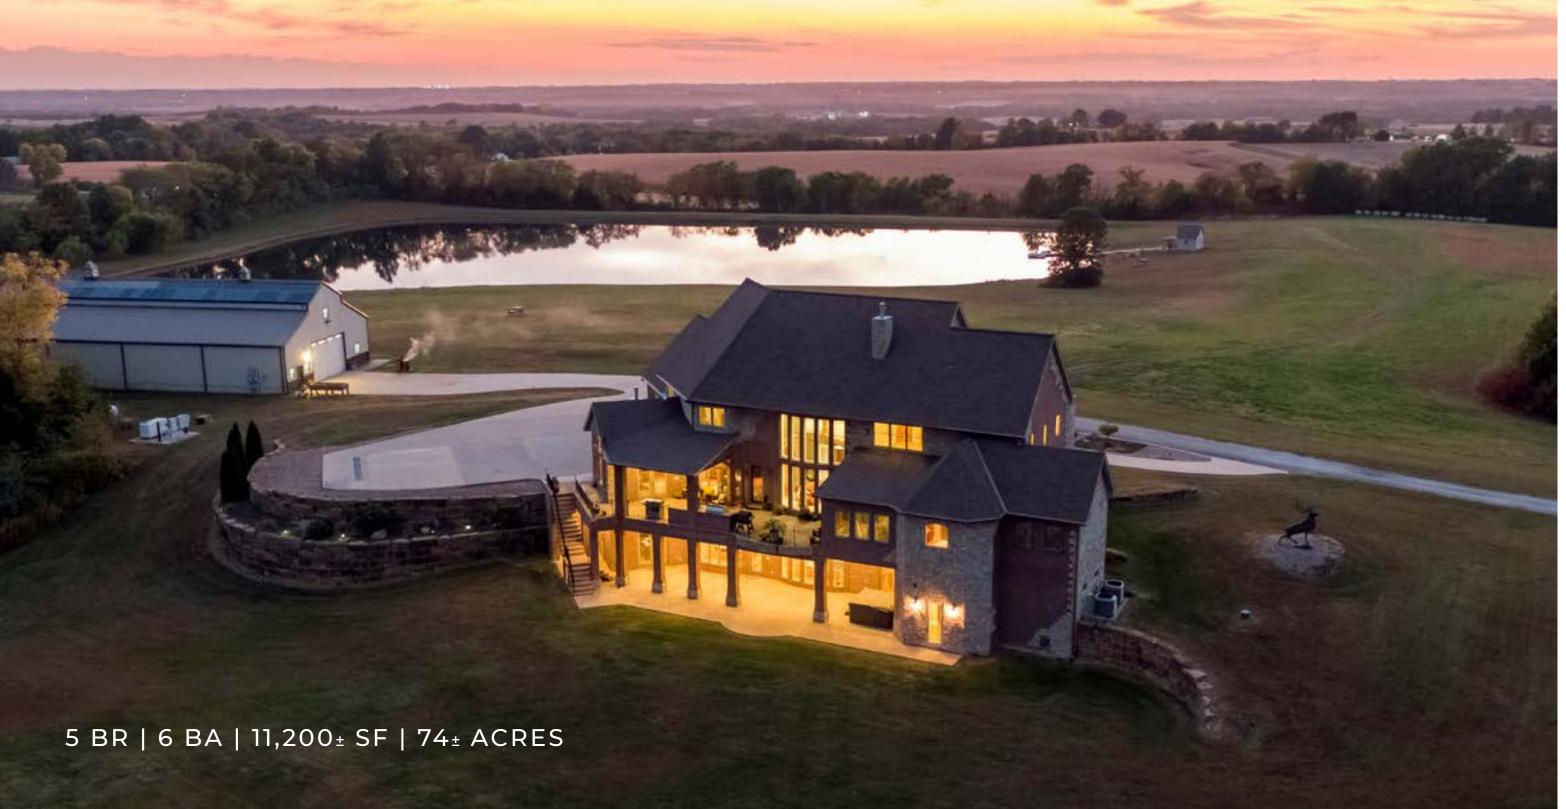

## LAND & LIFESTYLE 10700 SE STATE ROUTE T, EASTON, MO 64443 BIDDING ENDS: NOV. 30 – 1:00 PM J VIEW BY APPOINTMENT ONLY

## **EVERY PICTURE TELLS A STORY**

Perched atop pastoral Northwest Missouri rolling hills near Kansas City offering gorgeous unobstructed views in every direction and show stopping sunsets is this breathtaking 73.89-acre country estate.

At the heart of this private estate is an impressive brick and stone residence that combines the perfect balance of luxurious and livable spaces along with a steel, clear span outbuilding offering ample storage, a workshop, horse stalls and a regulation pickle ball court. Beyond the buildings bask in the beauty of the rolling hills, green pastures, woodlands, 9-acre lake and more!